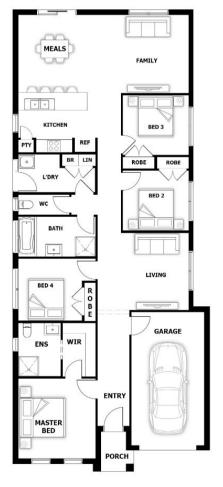

## **HOUSE & LAND PACKAGE**





PACKAGE PRICE

# **\$530,000**<sup>°</sup>

Lot 240 Hillcrest Road, Drouin ( Drouin Fields Estate)

BLOCK 360 m<sup>2</sup> | HOUSE 18.53 sq

#### Sherwood Single Garage



#### PACKAGE PRICE INCLUDES:



Stone Benchtop

- 🖊 All Floor Coverings
- 🖊 S/S Appliances
- Fibre Optics
- Site Cost up to M-Class Slab
- / Remote Garage Door
- 🗸 Flyscreens
- 🗸 Hand Held Showers

### CRAIG WARD 0409 695 188

#### www.qualityhouses.com.au

\* House and Land Package price correct at time of printing and subject to change without notice. Package price excludes external lighting, telephone services, customer account opening fees, stamp duty on land, legal fees and conveyancing costs including titles and property reports. See our New Homes Guide for full details of the standard inclusions. Standard Facade is included. Land supplied by developer. Land prices and availability are subject to change without notice. All house & amp; land packages are subject to developers approval. Printed Date: 21-11-2424