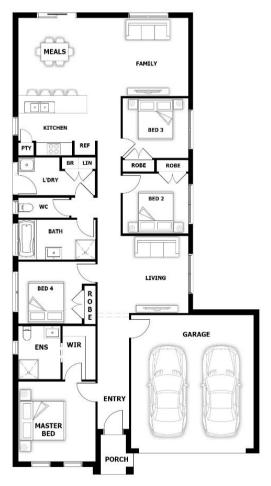

# PACKAGE PRICE \$652,000

Lot 1157 Daintree Road, Nar Nar Goon North ( Averley Estate)

BLOCK 390 m<sup>2</sup> | HOUSE 19.75 sq