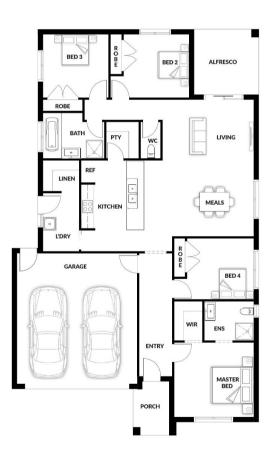

## **HOUSE & LAND PACKAGE**

PACKAGE PRICE

\$651,000°

Lot 1157 Daintree Road, Nar Nar Goon North ( Averley Estate)

BLOCK 390 m<sup>2</sup> | HOUSE 19.90 sq

**Billy** 

1 🕮

**2** • f.