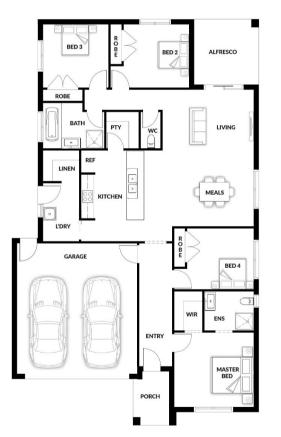

# **HOUSE & LAND PACKAGE**

PACKAGE PRICE \$623,000<sup>\*</sup> Lot 147 Kalamata Boulevar<u>d, Pakenham (</u>

Boulevard, Pakenham ( Kala Estate)

BLOCK 350 m<sup>2</sup> | HOUSE 19.90 sq

Billy