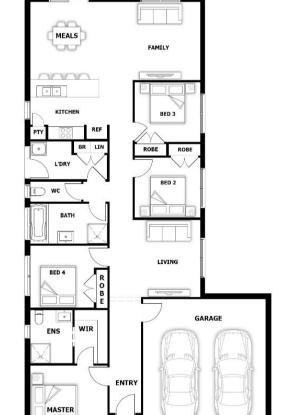

## **HOUSE & LAND PACKAGE**

PACKAGE PRICE

\$664,000°

Lot 122 Pleach Road, Pakenham (Tommys Run Estate)

BLOCK 350 m<sup>2</sup> | HOUSE 19.75 sq

**Sherwood Double Garage** 