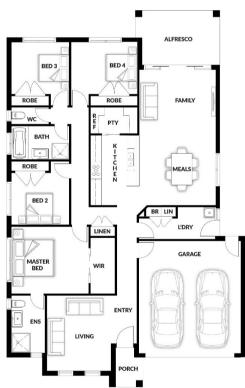

## **HOUSE & LAND PACKAGE**

PACKAGE PRICE

\$697,000°

Lot 305 Scenic Rise, Pakenham (The Rise Estate)

BLOCK 478 m<sup>2</sup> | HOUSE 23.39 sq

**PACKAGE PRICE INCLUDES:** 

Los Cabos

<u>4</u> 🕮