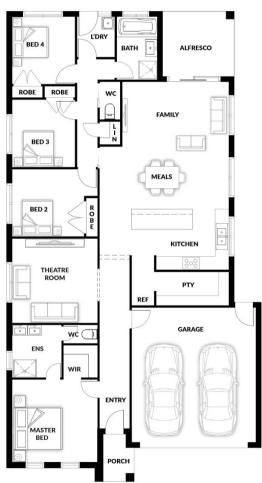

## **HOUSE & LAND PACKAGE**

PACKAGE PRICE

\$757,000°

Lot 68 Putrino Street, Officer (Providence Estate)

BLOCK 392 m<sup>2</sup> | HOUSE 22.58 sq

**Bondi 161 WIP** 

**4** 🕮

**2** 🕮