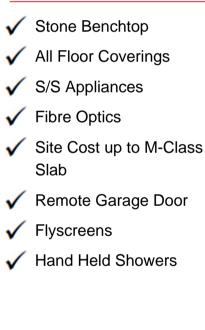

## **HOUSE & LAND PACKAGE**



2



PACKAGE PRICE \$699,000<sup>\*</sup> Lot 59 Putrino Street , Officer ( Providence Estate) BLOCK 363 m<sup>2</sup> | HOUSE 19.75 sq Sherwood Double Garage

## PACKAGE PRICE INCLUDES:

2 📟

<u>4</u> 🗠

2 🖻





## CRAIG WARD 0409 695 188

## www.qualityhouses.com.au

\* House and Land Package price correct at time of printing and subject to change without notice. Package price excludes external lighting, telephone services, customer account opening fees, stamp duty on land, legal fees and conveyancing costs including titles and property reports. See our New Homes Guide for full details of the standard inclusions. Standard Facade is included. Land supplied by developer. Land prices and availability are subject to change without notice. All house & amp; land packages are subject to developers approval. Printed Date: 25-11-2424