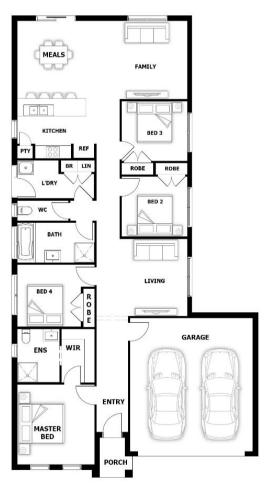

## **HOUSE & LAND PACKAGE**

2

PACKAGE PRICE \$699,000<sup>\*</sup> Lot 59 Putrino Street , Officer ( Providence Estate) BLOCK 363 m<sup>2</sup> | HOUSE 19.75 sq Sherwood Double Garage