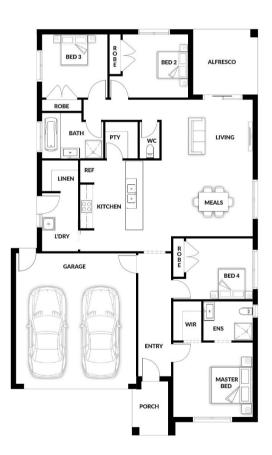

## **HOUSE & LAND PACKAGE**

PACKAGE PRICE

\$698,000°

Lot 59 Putrino Street, Officer (Providence Estate)

BLOCK 363 m<sup>2</sup> | HOUSE 19.90 sq

**Billy** 

**4** 🕮

1 🕮