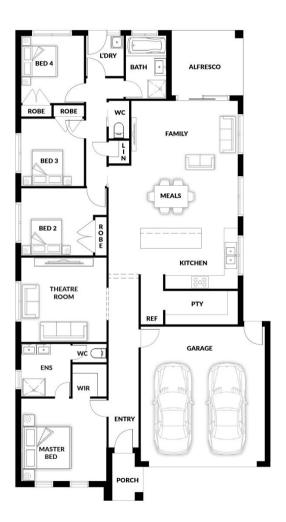

# **HOUSE & LAND PACKAGE**

PACKAGE PRICE **\$730,000**\*

Lot 121 Centella Crescent, Officer (Laurier Estate)

BLOCK 392 m<sup>2</sup> | HOUSE 22.58 sq

### Bondi 161 WIP