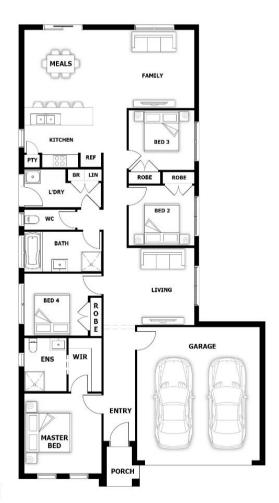

## **HOUSE & LAND PACKAGE**

PACKAGE PRICE

\$722,000°

Lot 310 Chandler Street, Officer (Timbertop Estate Estate)

BLOCK 419 m<sup>2</sup> | HOUSE 19.75 sq

**Sherwood Double Garage** 