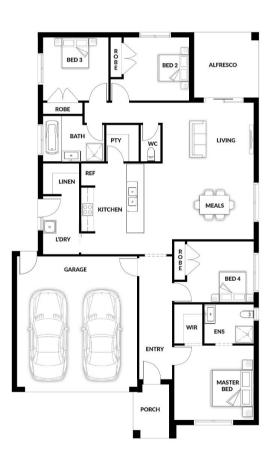

## **HOUSE & LAND PACKAGE**

PACKAGE PRICE

\$720,000°

Lot 310 Chandler Street, Officer (Timbertop Estate Estate)

BLOCK 419  $\mathrm{m}^2$  | HOUSE 19.90 sq

**Billy** 

5

1 🕮