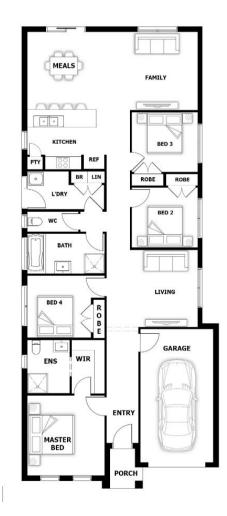

## **HOUSE & LAND PACKAGE**

PACKAGE PRICE

\$659,000°

Lot 310 Heritage Way, Officer ( Arbor Estate)

BLOCK 312 m<sup>2</sup> | HOUSE 18.53 sq Sherwood Single Garage

4 🕮

**2** 🕮

2