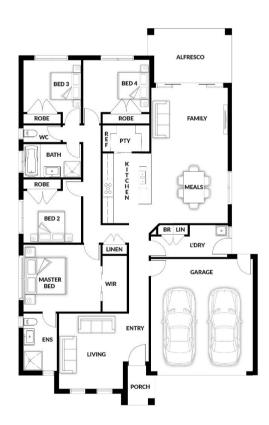

## **HOUSE & LAND PACKAGE**

PACKAGE PRICE

\$788,000°

Lot 47 Pioneer Way, Officer (Winland Estate)

BLOCK 391  $\mathrm{m}^2$  | HOUSE 23.39 sq

Los Cabos

**4** 🕮

2 🕮