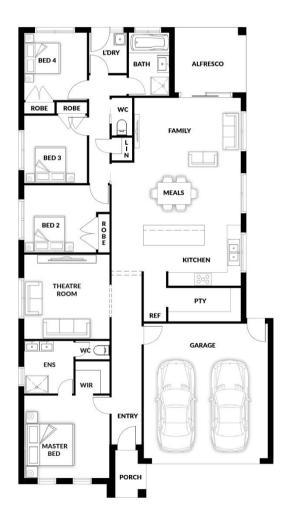

## **HOUSE & LAND PACKAGE**

PACKAGE PRICE

\$781,000°

Lot 119 Ficus Way, Officer ( Banyan Place Estate)

BLOCK 464 m<sup>2</sup> | HOUSE 22.58 sq Bondi 161 WIP

**2** 🕮

**2** •

**2** 