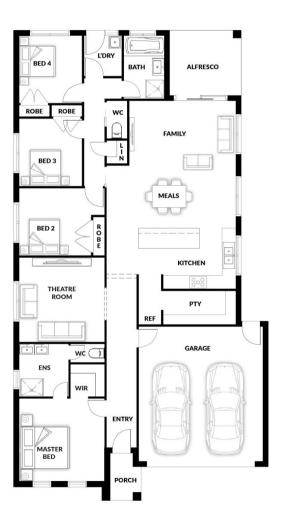

## **HOUSE & LAND PACKAGE**







PACKAGE PRICE

# **\$743,000**<sup>\*</sup>

Lot 703 Horvath Boulevard, Officer ( Banyan Place Estate)

BLOCK 388 m<sup>2</sup> | HOUSE 22.58 sq

#### Bondi 161 WIP



### **PACKAGE PRICE INCLUDES:**

- 🗸 Stone Benchtop
- 🖊 All Floor Coverings
- S/S Appliances
- Fibre Optics
- Site Cost up to M-Class Slab
- / Remote Garage Door
- 🗸 Flyscreens
- 🖌 Hand Held Showers

### CRAIG WARD 0409 695 188

#### www.qualityhouses.com.au

\* House and Land Package price correct at time of printing and subject to change without notice. Package price excludes external lighting, telephone services, customer account opening fees, stamp duty on land, legal fees and conveyancing costs including titles and property reports. See our New Homes Guide for full details of the standard inclusions. Standard Facade i