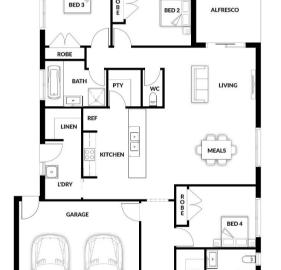

## **HOUSE & LAND PACKAGE**

PACKAGE PRICE

\$742,000°

Lot 119 Ficus Way, Officer ( Banyan Place Estate)

BLOCK 464 m<sup>2</sup> | HOUSE 19.90 sq Billy

<u>4</u> 🕮

1 🕮

**2** 