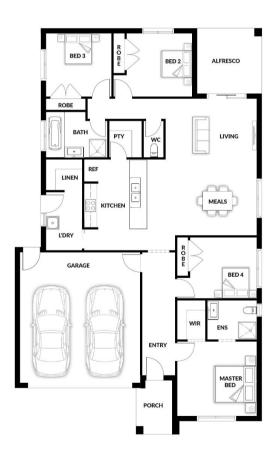

## **HOUSE & LAND PACKAGE**

PACKAGE PRICE

\$723,000°

Lot 703 Horvath Boulevard, Officer (Banyan Place Estate)

BLOCK 388 m<sup>2</sup> | HOUSE 19.90 sq

**Billy** 

1 🕮

**2** • f.