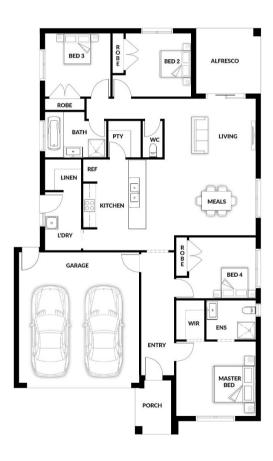

## **HOUSE & LAND PACKAGE**

PACKAGE PRICE

\$642,000°

Lot 738 Gondwana Street, Officer (Hillstowe Estate)

BLOCK 324 m<sup>2</sup> | HOUSE 19.90 sq Billy

1 🚟