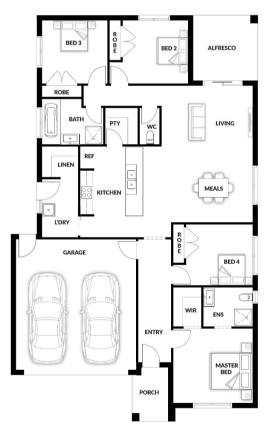

# **HOUSE & LAND PACKAGE**

## \$776,000

Lot 615 Rockbank Road, Clyde North (Berwick Waters Estate)

BLOCK 400 m<sup>2</sup> | HOUSE 19.90 sq

Billy