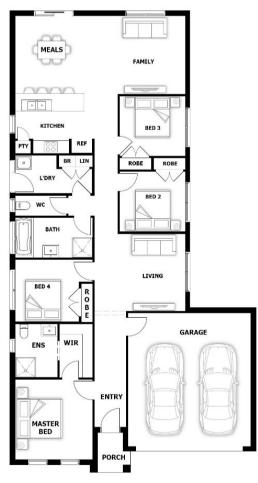

## **HOUSE & LAND PACKAGE**

PACKAGE PRICE

\$705,000°

Lot 1922 Paradise Circuit, Clyde North (Orana Estate)

BLOCK 413 m<sup>2</sup> | HOUSE 19.75 sq

**Sherwood Double Garage** 

**4** 🕮

**2** 