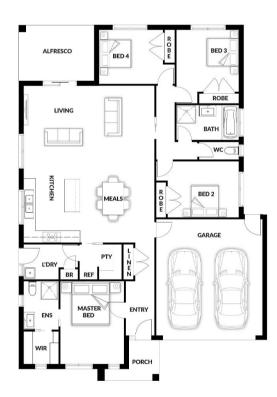

## **HOUSE & LAND PACKAGE**

PACKAGE PRICE

\$750,000<sup>\*</sup>

Lot 3922 Malvi Road, Clyde North (Meridian Estate)

BLOCK 447 m<sup>2</sup> | HOUSE 22.53 sq **Heidi** 

**4** 🕮

1 📟

**2** 