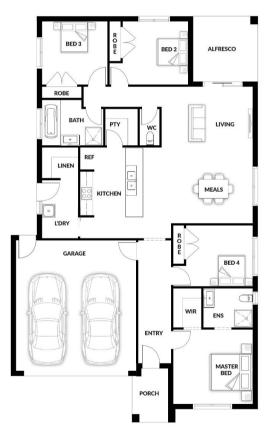

# **HOUSE & LAND PACKAGE**

PACKAGE PRICE

# \$672,000

Lot 4739 Balcarra Street, Clyde North (Meridian Estate)

BLOCK 350 m<sup>2</sup> | HOUSE 19.90 sq

Billy