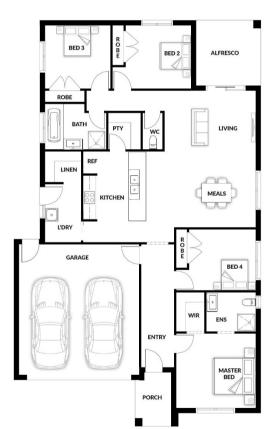

## **HOUSE & LAND PACKAGE**

PACKAGE PRICE

\$628,000°

Lot 463 Goldfields Boulevard, Clyde North ( Verve Estate)

BLOCK 312 m<sup>2</sup> | HOUSE 19.90 sq

**Billy** 

**2** 