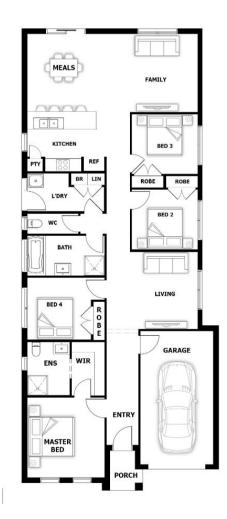

## **HOUSE & LAND PACKAGE**

PACKAGE PRICE

\$620,000°

Lot 15 Yardi Way, Clyde North (Saffron Estate)

BLOCK 294 m<sup>2</sup> | HOUSE 18.53 sq Sherwood Single Garage

4 🖴

**2** 

2