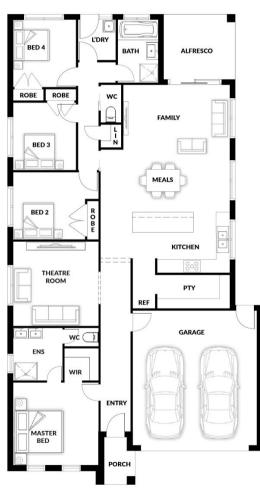

## **HOUSE & LAND PACKAGE**

PACKAGE PRICE

\$732,000°

Lot 1041 Eildon Avenue, Clyde (Evergreen Estate)

BLOCK 400 m<sup>2</sup> | HOUSE 22.58 sq Bondi 161 WIP

**PACKAGE PRICE INCLUDES:** 

<u>4</u> 🕮

**2** 🕮

## BED 4 Stone Benchtop

- √ S/S Appliances
- ✓ Fibre Optics
- ✓ Site Cost up to M-Class
  Slab

**All Floor Coverings** 

- Remote Garage Door
- Flyscreens
- Hand Held Showers

**BENNY SINGH 0488 899 091** 

www.qualityhouses.com.au