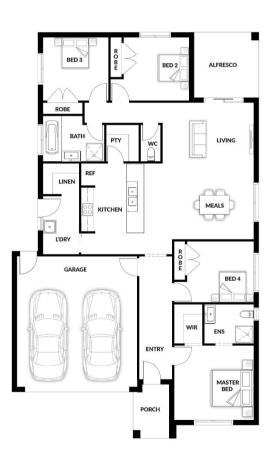

## **HOUSE & LAND PACKAGE**

PACKAGE PRICE

\$633,000°

Lot 2831 Jarrahwood Circuit, Clyde (Evergreen Estate)

BLOCK 316  $\mathrm{m}^2$  | HOUSE 19.90 sq

**Billy** 

1 🕮

**2** 류