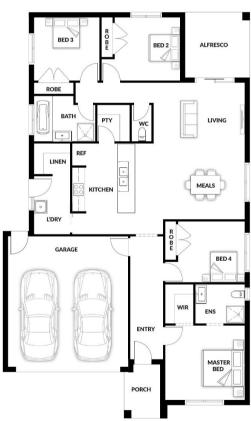

## **HOUSE & LAND PACKAGE**

PACKAGE PRICE

\$694,000°

Lot 302 Taj Rise, Botanic Ridge (Kingbird Estate)

BLOCK 350 m<sup>2</sup> | HOUSE 19.90 sq Billy

**PACKAGE PRICE INCLUDES:** 

1 🕮

**2** 