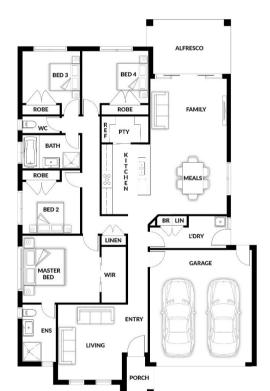

## **HOUSE & LAND PACKAGE**

PACKAGE PRICE

\$715,000<sup>\*</sup>

Lot 215 Licodia Street, Cranbourne East ( Crestwood Estate)

BLOCK 350 m<sup>2</sup> | HOUSE 23.39 sq

Los Cabos

**2** 🕮

2