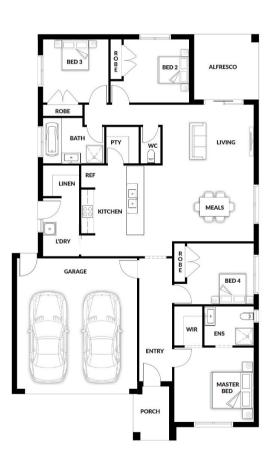

## **HOUSE & LAND PACKAGE**

PACKAGE PRICE

\$668,000°

Lot 202 Bourbon Road, Cranbourne East ( Crestwood Estate)

BLOCK 331 m<sup>2</sup> | HOUSE 19.90 sq

**Billy** 

3

1 🕮