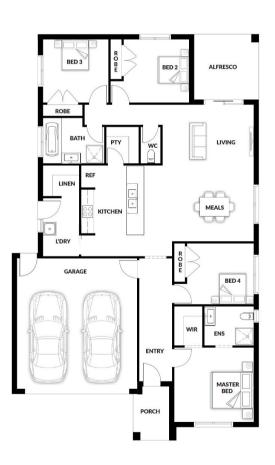

## **HOUSE & LAND PACKAGE**

PACKAGE PRICE

\$655,000°

Lot 106 Bourbon Road, Cranbourne East ( Crestwood Estate)

BLOCK 312 m<sup>2</sup> | HOUSE 19.90 sq

**Billy** 

**4** 🕮

1 🚟