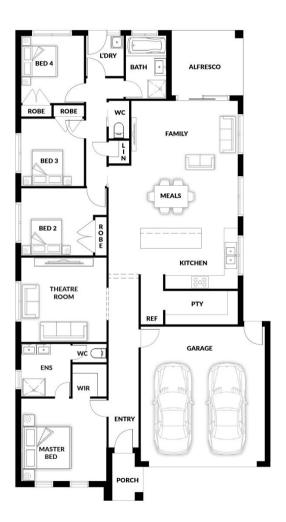

## **HOUSE & LAND PACKAGE**

PACKAGE PRICE \$659,000 Lot 18 Birmingham Road, Cranbourne East ( **Greenwich Central** Estate) BLOCK 350 m<sup>2</sup> | HOUSE 22.58 sq Bondi 161 WIP 2