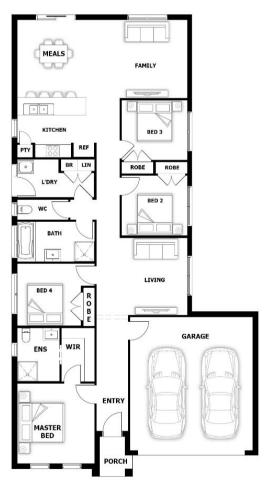

# **HOUSE & LAND PACKAGE**





## PACKAGE PRICE \$639,000<sup>\*</sup> Lot 18 Birmingham Road , Cranbourne East ( Greenwich Central Estate) BLOCK 350 m<sup>2</sup> | HOUSE 19.75 sq

### **Sherwood Double Garage**



#### **PACKAGE PRICE INCLUDES:**



#### Stone Benchtop

- All Floor Coverings
- S/S Appliances
- Fibre Optics
- Site Cost up to M-Class Slab
- / Remote Garage Door
- 🗸 Flyscreens
- 🖌 Hand Held Showers

## **BENNY SINGH 0488 899 091**

#### www.qualityhouses.com.au

\* House and Land Package price correct at time of printing and subject to change without notice. Package price excludes external lighting, telephone services, customer account opening fees, stamp duty on land, legal fees and conveyancing costs including titles and property reports. See our New Homes Guide for full details of the standard inclusions. Standard Facade is included. Land supplied by developer. Land prices and availability are subject to change without notice. All house & amp; land packages are subject to developers approval. Printed Date: 24-11-242